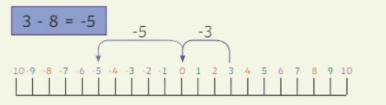

We will be learning about...

Place Value

# Compare and order numbers

equals

26 + 38 = 8 × 8

Both calculations have the value 64.

smallest

81 782

greater than

223 873 > 98 256

The number on the left has 2 hundred thousands and the number on the right has O hundred thousands.

127 352

127 835

137 019

less than

901 198 < 1 091 098

The number on the right has 1 million and the number on the left has 0 millions.

200 002

greatest

### Numbers to 10,000,000

#### 3 926 471



### Negative numbers





The temperature drops by 2°C. The new temperature is -4°C

## Vocabulary

millions thousands hundreds tens ones zero place value greater than less than order partition digit round powers