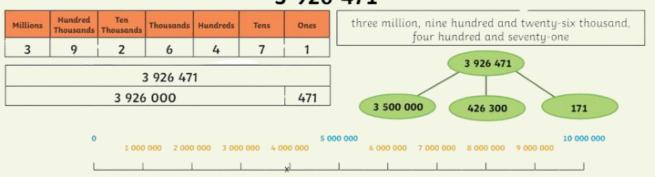

We will be learning about...

Place Value

# Compare and order numbers

equals

26 + 38 = 8 × 8

Both calculations have the value 64.

smallest

81 782

greater than

223 873 > 98 256

The number on the left has 2 hundred thousands and the number on the right has O hundred thousands.

127 352

127 835

137 019

less than

901 198 < 1 091 098

The number on the right has 1 million and the number on the left has 0 millions.

200 002

greatest

### Numbers to 10,000,000

#### 3 926 471



### Negative numbers





The temperature drops by 2°C. The new temperature is -4°C

## Vocabulary

millions thousands hundreds tens ones zero place value greater than less than order partition digit round powers