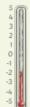

We will be learning about...

Place Value

# Compare and order numbers

equals

26 + 38 = 8 × 8

Both calculations have the value 64.

smallest

81 782

greater than

223 873 > 98 256

The number on the left has 2 hundred thousands and the number on the right has O hundred thousands.

127 352

127 835

137 019

less than

901 198 < 1 091 098

The number on the right has 1 million and the number on the left has 0 millions.

200 002

greatest

### Numbers to 10,000,000

#### 3 926 471



### Negative numbers





The temperature drops by 2°C. The new temperature is -4°C

## Vocabulary

millions thousands hundreds tens ones zero place value greater than less than order partition digit round powers